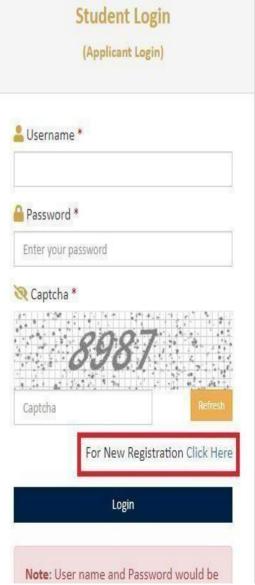

### Guidelines to Apply Online for School/University Level Equivalence Certificate

Go to AIU website <a href="www.aiu.ac.in">www.aiu.ac.in</a> or clink link on below link <a href="https://evaluation.aiu.ac.in/student/login">https://evaluation.aiu.ac.in/student/login</a>

#### Step 1

Register on the portal by entering your credentials, an auto generated mail shall be sent to your registered email id containing login details like user name and password.